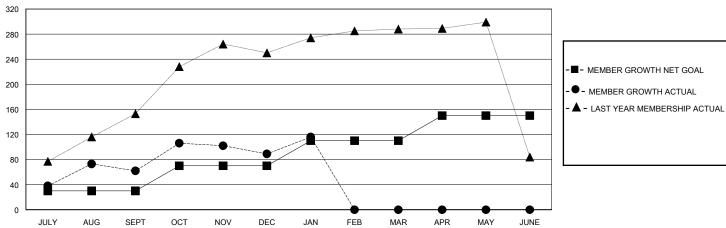

## MONTHLY MEMBERSHIP PROGRESS REPORT

District 303

GMT: LOCATION HONG KONG, CHINA GMT CA

| Clubs         |               |             |               | Members               |                       |                         |                                                    |  |
|---------------|---------------|-------------|---------------|-----------------------|-----------------------|-------------------------|----------------------------------------------------|--|
|               | RESULTS FOR   | R 2023-2024 |               | RESULTS FOR 2023-2024 |                       |                         |                                                    |  |
| QUARTER       | NEW CLUB GOAL | NEW CLUBS   | DROPPED CLUBS | QUARTER MEMB          | ER GROWTH NET<br>GOAL | MEMBER GROWTH<br>ACTUAL | DROPPED<br>MEMBERS ACTUAL<br>(including transfers) |  |
| JULY/AUG/SEPT | 1             | 0           | 0             | JULY/AUG/SEPT         | 30                    | 184                     | 99                                                 |  |
| OCT/NOV/DEC   | 0             | 3           | 0             | OCT/NOV/DEC           | 40                    | 121                     | 92                                                 |  |
| JAN/FEB/MAR   | 2             | 0           | 0             | JAN/FEB/MAR           | 40                    | 39                      | 9                                                  |  |
| APR/MAY/JUNE  | 2             | 0           | 0             | APR/MAY/JUNE          | 40                    | 0                       | 0                                                  |  |

## GOALS AND ACTUAL MEMBERS CUMULATIVE

| DROPPED CLUBS: 0           |     | 78 CLUBS OF 115 ADDED 1 OR MORE<br>NEW MEMBERS | GENDER DISTRIBUTION  MALE 1,716 (67.48%) |              |     |
|----------------------------|-----|------------------------------------------------|------------------------------------------|--------------|-----|
| DROPPED MEMBERS            |     |                                                | FEMALE                                   | 827 (32.52%) |     |
| DECEASED                   | 7   | CLICK HERE FOR CUMULATIVE                      | TOTAL FAMILY UNIT MEMBERS                |              | 106 |
| CLUB CANCELLED 0 OTHER 193 |     | MEMBERSHIP DATA                                | FAMILY MEMBERS PAYING HALF DUES          |              | 70  |
| ΤΟΤΔΙ                      | 200 |                                                |                                          |              |     |