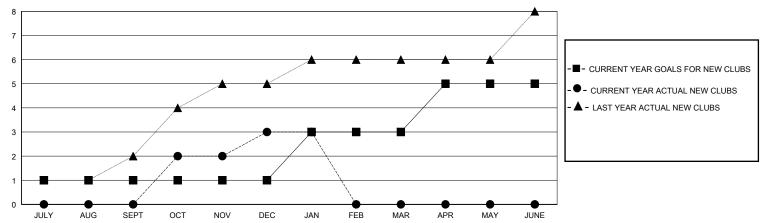

## MONTHLY MEMBERSHIP PROGRESS REPORT

District 303

GMT: LOCATION HONG KONG, CHINA GMT CA

| Clubs         |               |             |               | Members               |                       |                         |                                                    |  |
|---------------|---------------|-------------|---------------|-----------------------|-----------------------|-------------------------|----------------------------------------------------|--|
|               | RESULTS FOR   | R 2023-2024 |               | RESULTS FOR 2023-2024 |                       |                         |                                                    |  |
| QUARTER       | NEW CLUB GOAL | NEW CLUBS   | DROPPED CLUBS | QUARTER MEMB          | ER GROWTH NET<br>GOAL | MEMBER GROWTH<br>ACTUAL | DROPPED<br>MEMBERS ACTUAL<br>(including transfers) |  |
| JULY/AUG/SEPT | 1             | 0           | 0             | JULY/AUG/SEPT         | 30                    | 184                     | 99                                                 |  |
| OCT/NOV/DEC   | 0             | 3           | 0             | OCT/NOV/DEC           | 40                    | 121                     | 92                                                 |  |
| JAN/FEB/MAR   | 2             | 0           | 0             | JAN/FEB/MAR           | 40                    | 39                      | 9                                                  |  |
| APR/MAY/JUNE  | 2             | 0           | 0             | APR/MAY/JUNE          | 40                    | 0                       | 0                                                  |  |

## GOALS AND ACTUAL NEW CLUBS CUMULATIVE